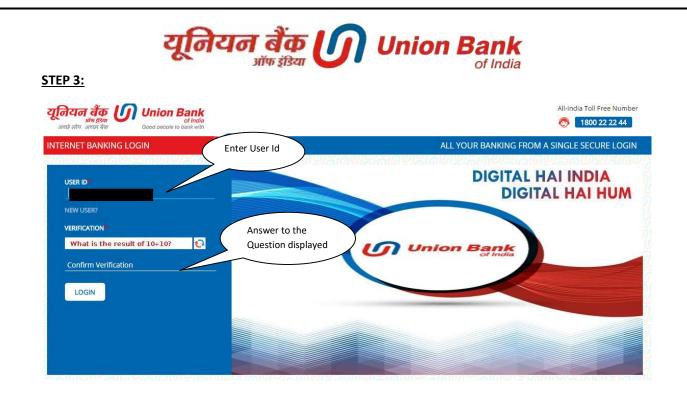

# STEP 2:





# STEP 4:



# यूनियन बैंक 🚺 Union Bank

#### Step 5: Agree the Terms & Conditions

to the condition that these instructions may be carried out by the Bank within two working days from the date of receipt of such instructions by the Bank. Accordingly the Bank shall not be liable or responsible for clearing of Cheques, or any consequences thereof, with respect to which stop payment instructions have been received by the Bank, if such instructions have been received by the Bank on a date which is earlier to two workings days from the date the said Cheque(s) were received in clearing. The charges for this Service will be debited to the Account as per the prevailing schedule of charges. Customer(s) declares and undertakes that it/they will not dispute any action taken by the Bank pursuant to