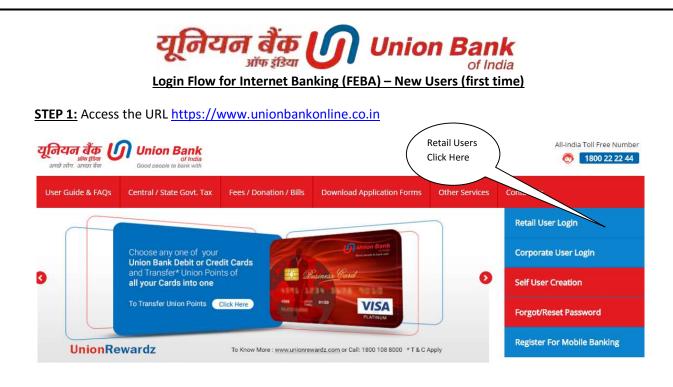

# STEP 2:





# STEP 4:



# यूनियन बैंक 🚺 Union Bank

#### Step 5: Agree the Terms & Conditions

to the condition that these instructions may be carried out by the Bank within two working days from the date of receipt of such instructions by the Bank. Accordingly the Bank shall not be liable or responsible for clearing of Cheques, or any consequences thereof, with respect to which stop payment instructions have been received by the Bank, if such instructions have been received by the Bank on a date which is earlier to two workings days from the date the said Cheque(s) were received in clearing. The charges for this Service will be debited to the Account as per the prevailing schedule of charges. Customer(s) declares and undertakes that it/they will not dispute any action taken by the B