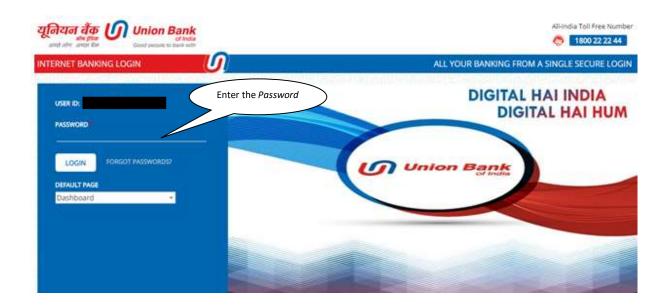

# STEP 2:





# STEP 4:



# यूनियन बैंक 🚺 Union Bank

#### Step 5: Agree the Terms & Conditions

to the condition that these instructions may be carried out by the Bank within two working days from the date of receipt of such instructions by the Bank. Accordingly the Bank shall not be liable or responsible for clearing of Cheques, or any consequences thereof, with respect to which stop payment instructions have been received by the Bank, if such instructions have been received by the Bank on a date which is earlier to two workings days from the date the said Cheque(s) were received in clearing. The charges for this Service will be debited to the Account as per the prevailing schedule of charges. Customer(s) declares and undertakes that it/they will not dispute any action taken by the Bank pursuant to any instruct