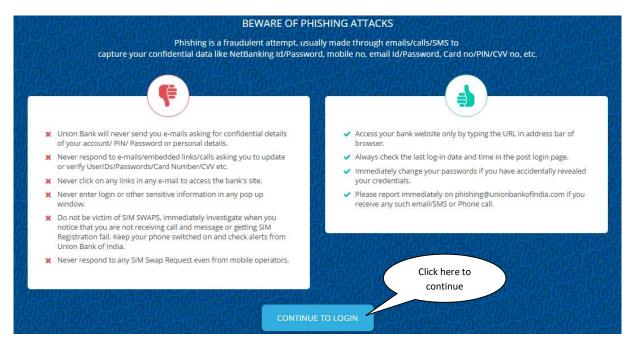

# STEP 2:





# STEP 4:



# यूनियन बैंक 🚺 Union Bank

#### Step 5: Agree the Terms & Conditions

to the condition that these instructions may be carried out by the Bank within two working days from the date of receipt of such instructions by the Bank. Accordingly the Bank shall not be liable or responsible for clearing of Cheques, or any consequences thereof, with respect to which stop payment instructions have been received by the Bank, if such instructions have been received by the Bank on a date which is earlier to two workings days from the date the said Cheque(s) were received in clearing. The charges for this Service will be debited to the Account as per the prevailing schedule of charges. Customer(s) declares and undertakes that it/they will not dispute any action taken by the Bank pursuant